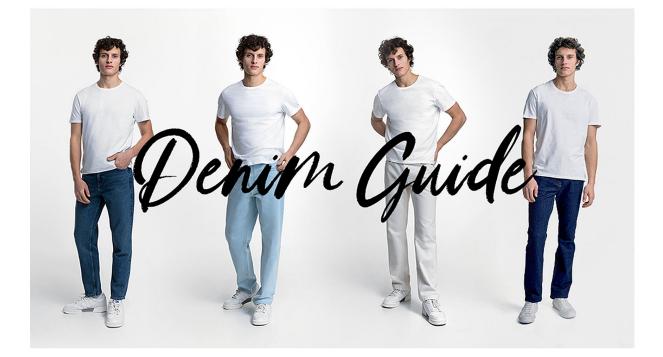

HEIGHT 183 cm BUST/WAIST/HIPS 96/74/87 cm EYES green HAIR brown SHOES 43 LOCATION Geneva

HEIGHT 183 cm BUST/WAIST/HIPS 96/74/87 cm EYES green HAIR brown SHOES 43 LOCATION Geneva

© 2025 scout model agency, 8006 Zürich, Switzerland | +41 44 241 60 60 | booking@scout-model.com Portfolio 03.07.2025

<code>HEIGHT</code> 183 cm <code>BUST/WAIST/HIPS</code> 96/74/87 cm <code>EYES</code> green <code>HAIR</code> brown <code>SHOES</code> 43 <code>LOCATION</code> Geneva

© 2025 scout model agency, 8006 Zürich, Switzerland | +41 44 241 60 60 | booking@scout-model.com Portfolio 03.07.2025